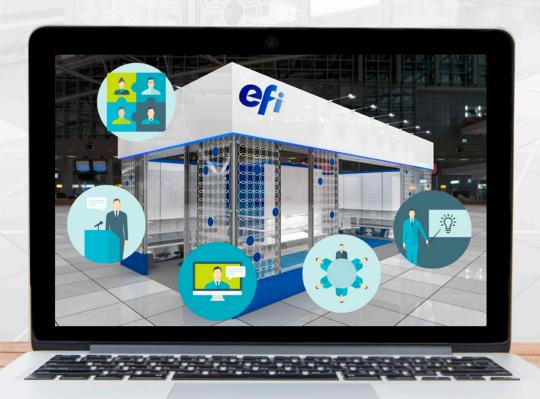

### Virtual event platform

Our virtual event platform provides an interactive forum through which we can share knowledge, live webinars and product demonstrations, panel discussions, online presentations, and opportunities to chat live with our customers, EFI technology experts and other sponsors and exhibitors.

A variety of sponsorship and exhibitor package opportunities are available, but all include a virtual booth space in the Expo Hall where you can brand your virtual space and offer attendees product literature and videos.

## Sponsor booths

Expo hall

Premier booth

Featured booth