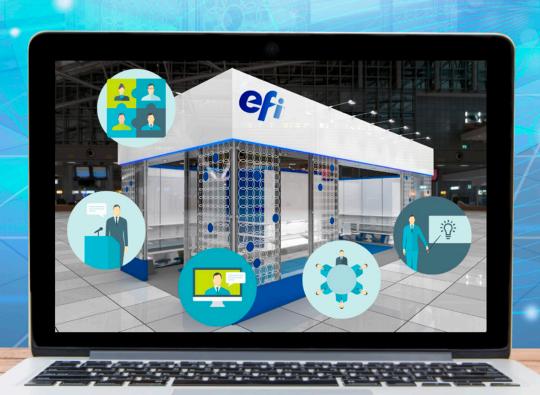

### Virtual event platform

Our virtual event platform provides an interactive forum through which we can share knowledge, live webinars and product demonstrations, panel discussions, online presentations, and opportunities to chat live with our customers, EFI technology experts and other sponsors and exhibitors.

A variety of sponsorship and exhibitor package opportunities are available, but all include a virtual booth space in the Expo Hall where you can brand your virtual space and offer attendees product literature and videos.

## Sponsor booths

Expo hall

Premier booth

Featured booth