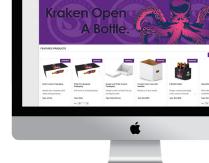

## 3D Visualization and Prototyping

SmartBox Designer provides beautiful 3D rendered artwork for a library of die cutting forms with the power to control substrate and finishing options.

- Mutiple levels of undo (and redo)
- Keyboard shortcuts
- Right-click contextual menus
- Layers
- Data tools form fields, variables and switches
- Real-time preview of product customization

# Customize your designs in 3 easy steps

## 1. Select your box design

Your customers can select a template from a library of die cutting forms. Each die supplied details the step and repeat layout for production.

#### 2. Customize the artwork

Your clients can then add artwork to the box template from their own asset library, or select from a preset asset you've assigned. Artwork can be moved, tiled or modified as required to fit the template. Your customers can also select different substrates and finishing options.

#### 3. Preview and complete the order

With the stunning 3D visualizer, your clients can preview their artwork, easily toggling between flat mode and 3D modes. The visualizer renders different substrates and ensure accurate and precise confirmation. The box folds are also animated so designers can identify panels in the flat vs 3D mode. Once complete add your item to the cart and complete the checkout process.