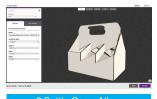

#### 3. Preview and complete the order

With the stunning 3D visualizer, your clients can preview their artwork, easily toggling between flat mode and 3D modes. The visualizer renders different substrates and ensure accurate and precise confirmation. The box folds are also animated so designers can identify panels in the flat vs 3D mode. Once complete add your item to the cart and complete the checkout process.