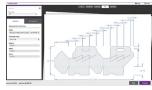

#### 2. Customize the artwork

Your clients can then add artwork to the box template from their own asset library, or select from a preset asset you've assigned. Artwork can be moved, tiled or modified as required to fit the template. Your customers can also select different substrates and finishing options.

# 6 Bottle Carry All